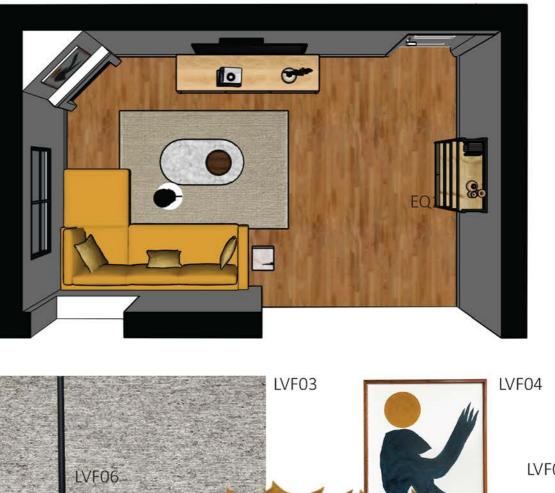

# LIVING ROOM

LVF01Cura Furniture Sienna ChaiseLVF06Fat Shack Vintage SchoolhouseLVF03Totem Road Andorra RugLVF05Fenton & Fenton Romeo Oval NLVF04Raven Sun by Hannah Nowlan

|                         | \$6,000 |
|-------------------------|---------|
| Pole Pendant Washington | \$168   |
|                         | \$1,335 |
| Marble Coffee Table     | \$1,500 |
|                         | \$1,250 |
|                         |         |

### LIVING ROOM

| LVF01 | Cura Furniture Sienna Chaise                          |  |
|-------|-------------------------------------------------------|--|
| LVF06 | Fat Shack Vintage Schoolhouse Pole Pendant Washington |  |
| LVF03 | Totem Road Andorra Rug                                |  |

- LVF05 Fenton & Fenton Romeo Oval Marble Coffee Table
- LVF04 Raven Sun by Hannah Nowlan

\$6,000 \$168 \$1,335 \$1,500 \$1,250

Handmade art-deco pendant

Neutral rug to wam up the room

Buffet style bookshelf

Here is the basic floor plan of the rooms that we have created for our rooms, so you can see how each room interacts with the others. We have your living room with the 'L' shaped chaise lounge, a large marble coffee table and rug. Then we have the laundry with its appliances fitted underneath the stairs which flows into the powder room with its cavity sliding door, and toilet and small sink basin. Then finally we have the bathroom which is meant to be your personal oasis, featuring a bath, shower, sink, and the toilet which sits snugly into the side of the vanity.

# Ella:

Into the living room, one of the main things to mention is the finalised lounge selection. As brought up in our previous design scheme it was quite difficult to tell the exact colour of the lounge so we did want to touch on that just to clear it up. We have this beautiful Sienna Chaise Sofa by Cura furniture. It is a slip cover style making it easy for cleaning and any accidental spills or messes. We've decided to go with this amazing velvet fabric by Wortley and Madison in the colour Sunflower which is this beautiful golden colour that adds such life and warmth into the space. Another change has been the shelving which we have now switched to a buffet style unit like you had suggested. This one is in a really beautiful Madrid Oak from Temple & Webster. Which will not only help bring the entire space together but add a touch of modern into the space as well. Balancing this out with the new pendant lighting from Fatshack vintage which is this really beautiful hand blown opal glass shade on a black metal suspension pole. Everything else in the living room apart from the new wall colour is exactly the same as our last design scheme, which we are so glad you liked!