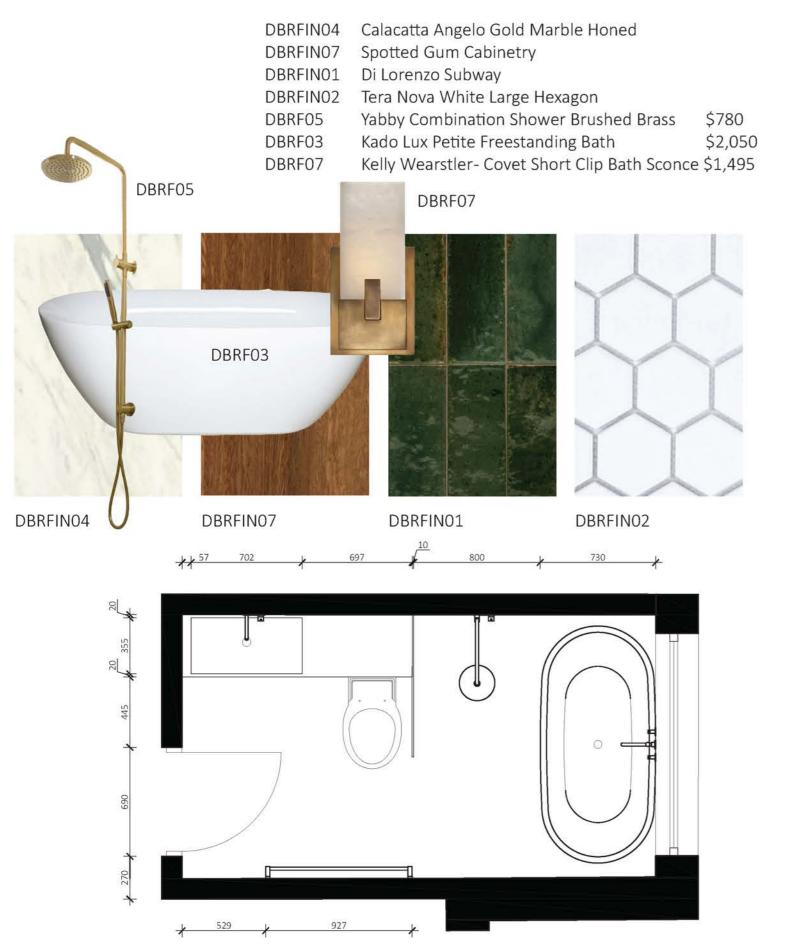

# BATHROOM

Bathroom Budget: \$15,000 AUD + GST totalling \$16,500

| Code       | ltem   | Location | Description                                                                                                                                                                   | Supplier Details                                                                                                                                                      | Notes                                                                                                                                                                                                                                                                                                                                                                   | Lead<br>Time | Quantity | Cost INC<br>GST | Image | Revision |
|------------|--------|----------|-------------------------------------------------------------------------------------------------------------------------------------------------------------------------------|-----------------------------------------------------------------------------------------------------------------------------------------------------------------------|-------------------------------------------------------------------------------------------------------------------------------------------------------------------------------------------------------------------------------------------------------------------------------------------------------------------------------------------------------------------------|--------------|----------|-----------------|-------|----------|
| DBR<br>F01 | Toilet | Bathroom | Roca Meridian Rimless Back<br>to Wall Pan Soft Close Quick<br>Release Seat White (4 Star)<br>Measurements: 360W x 400H<br>x 520L<br>Weight: 24kg<br>Made from: vitreous china | Reece<br>529-535 Military Road<br>Mosman, NSW, 2088<br>Phone: (02) 9494 7110<br>Email:<br><u>mosman.bathroomlife.ns</u><br><u>w@reece.com.au</u><br>Branch code: 2146 | Features: soft close quick<br>release mechanism, rimless<br>design.<br>Reece. (2022). Roca Meridian<br>Rimless Back to Wall Pan<br>Soft Close Quick Release<br>Seat White (4 Star).<br><u>https://www.reece.com.au/pro<br/>duct/toilets-c469/toilet-pans-<br/>c715/back-to-wall-toilet-pans-<br/>c717/roca-meridian-rimless-<br/>back-to-wall-pan-soft-<br/>9508771</u> | 1-2<br>weeks | 1        | \$660<br>AUD    |       | A        |

| DBR<br>F02 | Toilet<br>plumbing | Bathroom                        | Hideaway+ Undercounter<br>Cistern Back to Wall (4 Star)<br>Product code: 9508062                                                                                    | Reece<br>529-535 Military Road<br>Mosman, NSW, 2088<br>Phone: (02) 9494 7110<br>Email:<br><u>mosman.bathroomlife.ns</u><br><u>w@reece.com.au</u><br>Branch code: 2146R         | 1-2<br>weeks | 1                    | \$3<br>AU |
|------------|--------------------|---------------------------------|---------------------------------------------------------------------------------------------------------------------------------------------------------------------|--------------------------------------------------------------------------------------------------------------------------------------------------------------------------------|--------------|----------------------|-----------|
| DBR<br>F03 | Bath               | Bathroom                        | Kado Lux Petite Freestanding<br>Bath 1500mm white<br>Capacity: 194ltr<br>Width: 730mm<br>Depth: 600mm<br>Length: 1,500mm<br>Plug & Waste size: 40mm<br>Weight: 35kg | Reece<br>529-535 Military Road<br>Mosman, NSW, 2088<br>Phone: (02) 9494 7110<br>Email:<br><u>mosman.bathroomlife.ns</u><br><u>w@reece.com.au</u><br>Branch code: 2146R         | 4 weeks      | 1                    | \$2<br>AL |
| DBR<br>F04 | Bath<br>spout      | Bathroom<br>(bath and<br>basin) | Bath Spout + Mixer Brushed<br>Brass.<br>Has a solid brass body<br>AUSTRALIAN & WELS<br>CERTIFIED<br>Standard size fitting (1//2 inch<br>thread)                     | Yabby<br>Phone: 02 5850 4705<br>Email:<br>hello@yabby.com.au<br>34 Rosebery Avenue,<br>Rosebery NSW Location<br>is showroom only<br>Warehouse is located in<br>Melbourne, VIC. | 2-3<br>weeks | 2 @<br>\$272<br>each | \$5<br>AL |

| DBR<br>F05 | Dual<br>shower<br>head    | Bathroom | Combination Shower Brushed<br>Brass<br>Has a solid brass body<br>AUSTRALIAN & WELS<br>CERTIFIED<br>Standard size fitting (1//2 inch<br>thread)<br>Measurements: 200W, 1078H,<br>345L.      | Yabby<br>Phone: 02 5850 4705<br>Email:<br>hello@yabby.com.au<br>34 Rosebery Avenue,<br>Rosebery NSW Location<br>is showroom only<br>Warehouse is located in<br>Melbourne, VIC. | There is a single shower head<br>option as well<br>Yabby. (2022). Combination<br>Shower Brushed Brass.<br><u>https://yabby.com.au/collectio</u><br><u>ns/bathroom/products/combin</u><br><u>ation-shower-brushed-brass</u> | 2-3<br>weeks  | 1 | \$780<br>AUD   | A |
|------------|---------------------------|----------|--------------------------------------------------------------------------------------------------------------------------------------------------------------------------------------------|--------------------------------------------------------------------------------------------------------------------------------------------------------------------------------|----------------------------------------------------------------------------------------------------------------------------------------------------------------------------------------------------------------------------|---------------|---|----------------|---|
| DBR<br>F06 | Wall<br>mixer             | Bathroom | Shower Diverter and Mixer<br>Brushed Brass<br>Has a solid brass body<br>AUSTRALIAN & WELS<br>CERTIFIED<br>Standard size fitting (1//2 inch<br>thread)<br>Measurements: 160W, 194H,<br>55L. | Yabby<br>Phone: 02 5850 4705<br>Email:<br>hello@yabby.com.au<br>34 Rosebery Avenue,<br>Rosebery NSW Location<br>is showroom only<br>Warehouse is located in<br>Melbourne, VIC. | Yabby. (2022). Shower<br>Diverter and Mixer Brushed<br>Brass.<br><u>https://yabby.com.au/collectio</u><br><u>ns/bathroom/products/shower</u><br><u>-diverter-and-mixer-brushed-</u><br><u>brass</u>                        | 2-3<br>weeks  | 1 | \$275<br>AUD   | A |
| DBR<br>F07 | Wall Light                | Bathroom | Kelly Wearstler - Covet Short<br>Clip Bath Sconce in Antique<br>Barnished Brass<br>274H x 140W 89D<br>Wattage: 12 LED                                                                      | Becker & Minty<br>Shop 7, 81 Macleay<br>Street, Potts Point NSW<br>2011<br>Tel: 02 8356 9999<br>Email:<br>store@beckerminty.com<br>www.beckerminty.com                         |                                                                                                                                                                                                                            | 8-16<br>weeks | 1 | \$1,495A<br>UD | A |
| DBR<br>F08 | Toilet<br>paper<br>holder | Bathroom | Toilet Roll Holder Brushed<br>Brass<br>Has a solid brass body<br>AUSTRALIAN & WELS<br>CERTIFIED<br>Measurements: 159.5W, 45H,<br>80L.                                                      | Yabby<br>Phone: 02 5850 4705<br>Email:<br>hello@yabby.com.au<br>34 Rosebery Avenue,<br>Rosebery NSW Location<br>is showroom only<br>Warehouse is located in<br>Melbourne, VIC. | Yabby. (2022). Toilet Roll<br>Holder Brushed Brass.<br><u>https://yabby.com.au/collectio</u><br><u>ns/bathroom/products/toilet-</u><br><u>roll-holder-brushed-brass</u>                                                    | 2-3<br>weeks  | 1 | \$70 AUD       | A |

| DBR<br>F10       | Towel<br>Rail    | Bathroom | Towel Rail Brushed Brass<br>Has a solid brass body<br>AUSTRALIAN & WELS<br>CERTIFIED<br>Measurements: 795W, 45H,<br>80L.                 | Yabby<br>Phone: 02 5850 4705<br>Email:<br>hello@yabby.com.au<br>34 Rosebery Avenue,<br>Rosebery NSW Location<br>is showroom only<br>Warehouse is located in<br>Melbourne, VIC. | Yabby. (2022). Towel Rail<br>Brushed Brass.<br><u>https://yabby.com.au/collectio</u><br><u>ns/bathroom/products/towel-</u><br><u>rail-brushed-brass</u>                                      | 2-3<br>weeks | 1                     | \$150<br>AUD                                          |                           | A |
|------------------|------------------|----------|------------------------------------------------------------------------------------------------------------------------------------------|--------------------------------------------------------------------------------------------------------------------------------------------------------------------------------|----------------------------------------------------------------------------------------------------------------------------------------------------------------------------------------------|--------------|-----------------------|-------------------------------------------------------|---------------------------|---|
| DBR<br>F11       | Drain            | Bathroom | Tile Insert Floor Waste<br>Brushed Brass<br>Has a solid brass body<br>AUSTRALIAN & WELS<br>CERTIFIED<br>Measurements: 100W, 8H,<br>100L. | Yabby<br>Phone: 02 5850 4705<br>Email:<br>hello@yabby.com.au<br>34 Rosebery Avenue,<br>Rosebery NSW Location<br>is showroom only<br>Warehouse is located in<br>Melbourne, VIC. | Yabby. (2022). Tile Insert<br>Floor Waste Brushed Brass.<br><u>https://yabby.com.au/collectio</u><br><u>ns/bathroom/products/tile-</u><br><u>insert-floor-waste-brushed-</u><br><u>brass</u> | 2-3<br>weeks | 1                     | \$128<br>AUD                                          |                           | A |
| DBR<br>FINO<br>1 | Wall tile        | Bathroom | Subways & Squares –<br>Porcelain<br>DLT90213 Oliva<br>ColourGreen<br>FinishGloss/Polished<br>240 x 60mm                                  | Dilorenzo.<br>WILLOUGHBY<br>65 Penshurst St<br>(parking at rear)<br>Willoughby NSW 2068<br>Tel: 02 8602 1470                                                                   | Dilorenzo. (2022). Subways &<br>Squares – Porcelain.<br><u>https://dilorenzo.com.au/colle</u><br><u>ction/subways-squares/</u>                                                               | 4 weeks      | 14m @<br>\$150ps<br>m | \$2,100A<br>UD                                        |                           | A |
| DBR<br>FIN0<br>2 | Floor Tile       | Bathroom | White Large Hexagon Mosaic<br>TERCM38<br>51x59x10mm<br>Matt                                                                              | Teranova<br>Willoughby: 02 9958<br>3344<br>Bronte: 02 9386 0063<br>sales@teranova.com.au                                                                                       |                                                                                                                                                                                              | 4 weeks      | 5m @<br>\$70psm       | \$350<br>AUD                                          |                           | A |
| DBR<br>FINO<br>3 | Shower<br>Screen | Bathroom | Frameless Shower Screen<br>2100H x 900L x 10mmW clear<br>toughened with polished<br>edges                                                | Alexandria Glass<br>Unit 2/287-293 Botany<br>Rd, Waterloo NSW 2017<br>T: (02) 9310 1720<br>E:<br>sales@alexandriaglass.c                                                       |                                                                                                                                                                                              | 2 weeks      | 1                     | \$800<br>AUD (<br>\$1,080<br>inc<br>installatio<br>n) | No image - refer to plans | A |

|                  |                                    |          |                                                                                                                                                                         | <u>om.au</u><br><u>Alexandria Glass and</u><br><u>Glazing Pty Ltd Company</u><br><u>Sydney Australia</u>                                                                           |                                     |   |                                    |                                                                                  |   |
|------------------|------------------------------------|----------|-------------------------------------------------------------------------------------------------------------------------------------------------------------------------|------------------------------------------------------------------------------------------------------------------------------------------------------------------------------------|-------------------------------------|---|------------------------------------|----------------------------------------------------------------------------------|---|
| DBR<br>FINO<br>4 | Marble<br>Slab                     | Bathroom | Calacatta Angelo Gold Marble<br>Honed Slab Block 1291<br>2400 x 1550 x 20mm                                                                                             | Marble Hub Group Pty<br>Ltd<br>123 Cosgrove Road<br>Strathfield South NSW<br>2136<br>Tel: +61 297 714 793<br>www.MarbleBenchtopsH<br>ub.com.au<br>E:<br>sales@marblehub.com.a<br>u | 4 weeks<br>(inc. built<br>to order) | 1 | \$1,089<br>AUD                     |                                                                                  | A |
| DBR<br>FINO<br>5 | Bathroom<br>Benchtop<br>Build Cost | Bathroom | See Design Drawings of<br>Bathroom Vanity Benchtop<br>with built in sink<br>170mm mitred edge + no<br>splashback + no waterfall + 4<br>side Apron<br>1456 x 395 x 170mm | Marble Hub Group Pty<br>Ltd<br>123 Cosgrove Road<br>Strathfield South NSW<br>2136<br>Tel: +61 297 714 793<br>www.MarbleBenchtopsH<br>ub.com.au<br>E:<br>sales@marblehub.com.a<br>u | 4 weeks<br>(inc. built<br>to order) | 1 | \$2,500<br>AUD                     | Refer to design plans                                                            | A |
| DBR<br>FINO<br>6 | Vanity<br>Mirror                   | Bathroom | Posh Domaine 1200mm x<br>800mm Shaving Cabinet<br>Standard 2 Door<br>1200W x 800H x 150D                                                                                | Reece<br>529-535 Military Road<br>Mosman, NSW, 2088<br>Tel: (02) 9494 7110<br>Email:<br><u>mosman.bathroomlife.ns</u><br><u>w@reece.com.au</u><br>Branch code: 2146R               | 2 weeks                             | 1 | \$645                              |                                                                                  | А |
| DBR<br>FINO<br>7 | Vanity<br>Base                     | Bathroom | Spotted Gum Veneer                                                                                                                                                      | North South Carpentry<br>Unit 9/1303 Botany Rd,<br>Mascot NSW 2020<br>Tel: (02) 9516 3443<br>E:<br>info@northsouthcarpentr<br>y.com.au<br>www.northsouthcarpentry<br>.com.au       | 4 weeks                             | 1 | \$3,000<br>AUD<br>(Rough<br>guide) | A Arbie Top<br>A Arbie Top<br>Back to valit tolet<br>pan monted on<br>this parsi | A |

## Liz:

From your feedback we have made the room lighter and brighter by using the 'Luxe Retreat' Scheme with a white ceiling, door and bath, but we have also made the room brighter by bringing down the wall tiles so they are not full height and replacing the floor tile with a plain white hexagon rather than a marble. This was also done as the vanity quotes came in more than anticipated, but we thought it was important to retain the custom made vanity as it maximises the use of the small space. As mentioned, you were unsure about the lighting fixture being light enough. We have retained the original wall sconce as ambient light, but the main light source will come from ceiling down lights. We believe the ceiling down lights, together with introducing more white into the room will provide ample light.

One of your queries from our first meeting was the dimensions of items. You will see on this slide that we have added rendered elevations so you can get a better understanding of the actual size of the space. This also shows you the detail of the room, such as the finger pull handles on the vanity, and the niche in the wall for your shampoo and conditioner. While you would usually want 900mm for a shower space, this can be reduced to 800mm in this design, as it is only the leg space that is limited to 800mm - you have room to move your arms out further above the height of the bath.