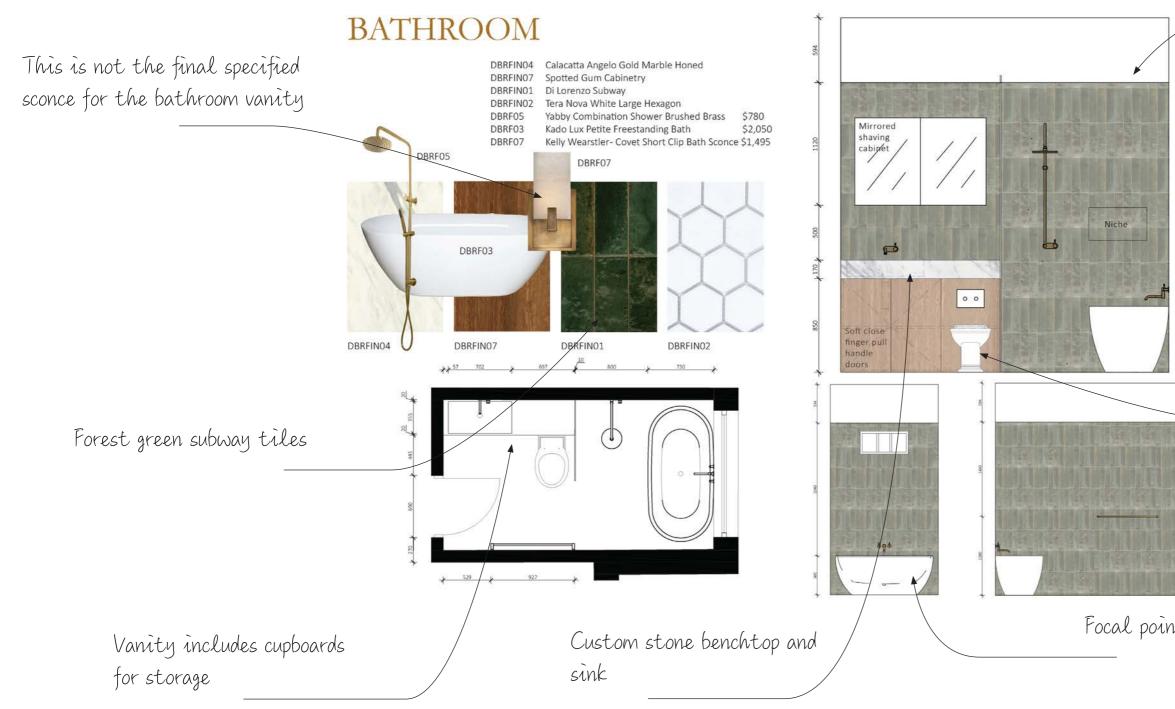

The other change that has happened in the laundry is the floor tile which just to mention does also carry on into the powder room. Now our original design scheme included the black and white mosaic tile which was very pricey for what we were trying to achieve, so instead we have opted for this beautiful terrazzo stone from DiLorenzo Tiles, these tiles have amazing flecks of blue and green throughout which really reflect the green cabinetry and tie the whole space together. This option was not only cheaper but also is more durable once sealed and I'm sure you will appreciate Terrazzo also makes for a much easier clean of water spills and detergents and things like that.

The last thing to mention is that in our original design we had decided on a marble sink built into the counter-top which in the end would have pushed our overall budget, which we will touch on more a little bit more about that at the end as well but otherwise we decided it wasn't a feature that was extremely pertinent to the design anyway so we have replaced it with a regular stainless steel laundry trough which will be inset to the counter-top.

### LAUNDRY

Easy to clean Terrazzo tiles

Ample moving room

Custom cabinetry colour