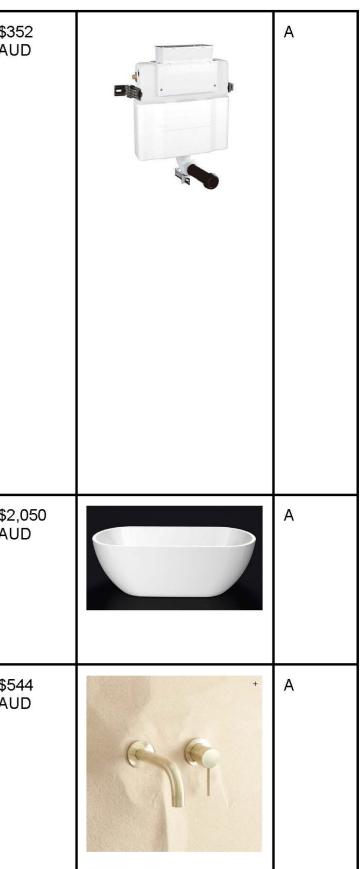

| DBR<br>F02 | Toilet<br>plumbing | Bathroom                        | Hideaway+ Undercounter<br>Cistern Back to Wall (4 Star)<br>Product code: 9508062                                                                                    | Reece<br>529-535 Military Road<br>Mosman, NSW, 2088<br>Phone: (02) 9494 7110<br>Email:<br><u>mosman.bathroomlife.ns</u><br><u>w@reece.com.au</u><br>Branch code: 2146R         | 1-2<br>weeks | 1                    | \$3<br>AU |
|------------|--------------------|---------------------------------|---------------------------------------------------------------------------------------------------------------------------------------------------------------------|--------------------------------------------------------------------------------------------------------------------------------------------------------------------------------|--------------|----------------------|-----------|
| DBR<br>F03 | Bath               | Bathroom                        | Kado Lux Petite Freestanding<br>Bath 1500mm white<br>Capacity: 194ltr<br>Width: 730mm<br>Depth: 600mm<br>Length: 1,500mm<br>Plug & Waste size: 40mm<br>Weight: 35kg | Reece<br>529-535 Military Road<br>Mosman, NSW, 2088<br>Phone: (02) 9494 7110<br>Email:<br><u>mosman.bathroomlife.ns</u><br><u>w@reece.com.au</u><br>Branch code: 2146R         | 4 weeks      | 1                    | \$2<br>AL |
| DBR<br>F04 | Bath<br>spout      | Bathroom<br>(bath and<br>basin) | Bath Spout + Mixer Brushed<br>Brass.<br>Has a solid brass body<br>AUSTRALIAN & WELS<br>CERTIFIED<br>Standard size fitting (1//2 inch<br>thread)                     | Yabby<br>Phone: 02 5850 4705<br>Email:<br>hello@yabby.com.au<br>34 Rosebery Avenue,<br>Rosebery NSW Location<br>is showroom only<br>Warehouse is located in<br>Melbourne, VIC. | 2-3<br>weeks | 2 @<br>\$272<br>each | \$5<br>AL |

| DBR<br>F05 | Dual<br>shower<br>head    | Bathroom | Combination Shower Brushed<br>Brass<br>Has a solid brass body<br>AUSTRALIAN & WELS<br>CERTIFIED<br>Standard size fitting (1//2 inch<br>thread)<br>Measurements: 200W, 1078H,<br>345L.      | Yabby<br>Phone: 02 5850 4705<br>Email:<br>hello@yabby.com.au<br>34 Rosebery Avenue,<br>Rosebery NSW Location<br>is showroom only<br>Warehouse is located in<br>Melbourne, VIC. | There is a single shower head<br>option as well<br>Yabby. (2022). Combination<br>Shower Brushed Brass.<br><u>https://yabby.com.au/collectio</u><br><u>ns/bathroom/products/combin</u><br><u>ation-shower-brushed-brass</u> | 2-3<br>weeks  | 1 | \$780<br>AUD   | A |
|------------|---------------------------|----------|--------------------------------------------------------------------------------------------------------------------------------------------------------------------------------------------|--------------------------------------------------------------------------------------------------------------------------------------------------------------------------------|----------------------------------------------------------------------------------------------------------------------------------------------------------------------------------------------------------------------------|---------------|---|----------------|---|
| DBR<br>F06 | Wall<br>mixer             | Bathroom | Shower Diverter and Mixer<br>Brushed Brass<br>Has a solid brass body<br>AUSTRALIAN & WELS<br>CERTIFIED<br>Standard size fitting (1//2 inch<br>thread)<br>Measurements: 160W, 194H,<br>55L. | Yabby<br>Phone: 02 5850 4705<br>Email:<br>hello@yabby.com.au<br>34 Rosebery Avenue,<br>Rosebery NSW Location<br>is showroom only<br>Warehouse is located in<br>Melbourne, VIC. | Yabby. (2022). Shower<br>Diverter and Mixer Brushed<br>Brass.<br><u>https://yabby.com.au/collectio</u><br><u>ns/bathroom/products/shower</u><br><u>-diverter-and-mixer-brushed-</u><br><u>brass</u>                        | 2-3<br>weeks  | 1 | \$275<br>AUD   | A |
| DBR<br>F07 | Wall Light                | Bathroom | Kelly Wearstler - Covet Short<br>Clip Bath Sconce in Antique<br>Barnished Brass<br>274H x 140W 89D<br>Wattage: 12 LED                                                                      | Becker & Minty<br>Shop 7, 81 Macleay<br>Street, Potts Point NSW<br>2011<br>Tel: 02 8356 9999<br>Email:<br>store@beckerminty.com<br>www.beckerminty.com                         |                                                                                                                                                                                                                            | 8-16<br>weeks | 1 | \$1,495A<br>UD | A |
| DBR<br>F08 | Toilet<br>paper<br>holder | Bathroom | Toilet Roll Holder Brushed<br>Brass<br>Has a solid brass body<br>AUSTRALIAN & WELS<br>CERTIFIED<br>Measurements: 159.5W, 45H,<br>80L.                                                      | Yabby<br>Phone: 02 5850 4705<br>Email:<br>hello@yabby.com.au<br>34 Rosebery Avenue,<br>Rosebery NSW Location<br>is showroom only<br>Warehouse is located in<br>Melbourne, VIC. | Yabby. (2022). Toilet Roll<br>Holder Brushed Brass.<br><u>https://yabby.com.au/collectio</u><br><u>ns/bathroom/products/toilet-</u><br><u>roll-holder-brushed-brass</u>                                                    | 2-3<br>weeks  | 1 | \$70 AUD       | A |