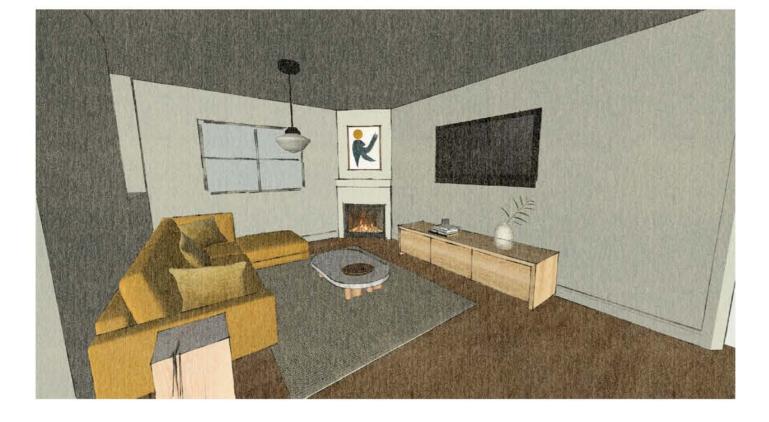

# Ella:

Into the living room, one of the main things to mention is the finalised lounge selection. As brought up in our previous design scheme it was quite difficult to tell the exact colour of the lounge so we did want to touch on that just to clear it up. We have this beautiful Sienna Chaise Sofa by Cura furniture. It is a slip cover style making it easy for cleaning and any accidental spills or messes. We've decided to go with this amazing velvet fabric by Wortley and Madison in the colour Sunflower which is this beautiful golden colour that adds such life and warmth into the space. Another change has been the shelving which we have now switched to a buffet style unit like you had suggested. This one is in a really beautiful Madrid Oak from Temple & Webster. Which will not only help bring the entire space together but add a touch of modern into the space as well. Balancing this out with the new pendant lighting from Fatshack vintage which is this really beautiful hand blown opal glass shade on a black metal suspension pole. Everything else in the living room apart from the new wall colour is exactly the same as our last design scheme, which we are so glad you liked!

### LIVING ROOM

| LVF01 | Cura Furniture Sienna Chaise                          |  |
|-------|-------------------------------------------------------|--|
| LVF06 | Fat Shack Vintage Schoolhouse Pole Pendant Washington |  |
| LVF03 | Totem Road Andorra Rug                                |  |

- LVF05 Fenton & Fenton Romeo Oval Marble Coffee Table
- LVF04 Raven Sun by Hannah Nowlan

\$6,000 \$168 \$1,335 \$1,500 \$1,250

Handmade art-deco pendant

Neutral rug to wam up the room

Buffet style bookshelf