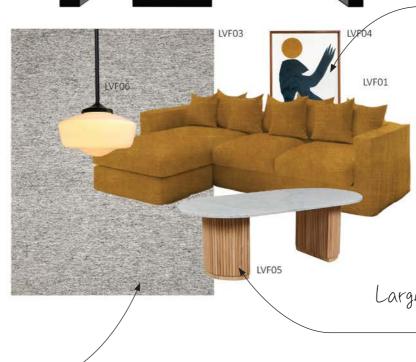

# LIVING ROOM

LVF01Cura Furniture Sienna ChaiseLVF06Fat Shack Vintage SchoolhouseLVF03Totem Road Andorra RugLVF05Fenton & Fenton Romeo Oval NLVF04Raven Sun by Hannah Nowlan

|                         | \$6,000 |
|-------------------------|---------|
| Pole Pendant Washington | \$168   |
|                         | \$1,335 |
| Marble Coffee Table     | \$1,500 |
|                         | \$1,250 |
|                         |         |

### LIVING ROOM

| LVF01 | Cura Furniture Sienna Chaise                          |  |
|-------|-------------------------------------------------------|--|
| LVF06 | Fat Shack Vintage Schoolhouse Pole Pendant Washington |  |
| LVF03 | Totem Road Andorra Rug                                |  |

- LVF05 Fenton & Fenton Romeo Oval Marble Coffee Table
- LVF04 Raven Sun by Hannah Nowlan

\$6,000 \$168 \$1,335 \$1,500 \$1,250

Handmade art-deco pendant

Neutral rug to wam up the room

Buffet style bookshelf