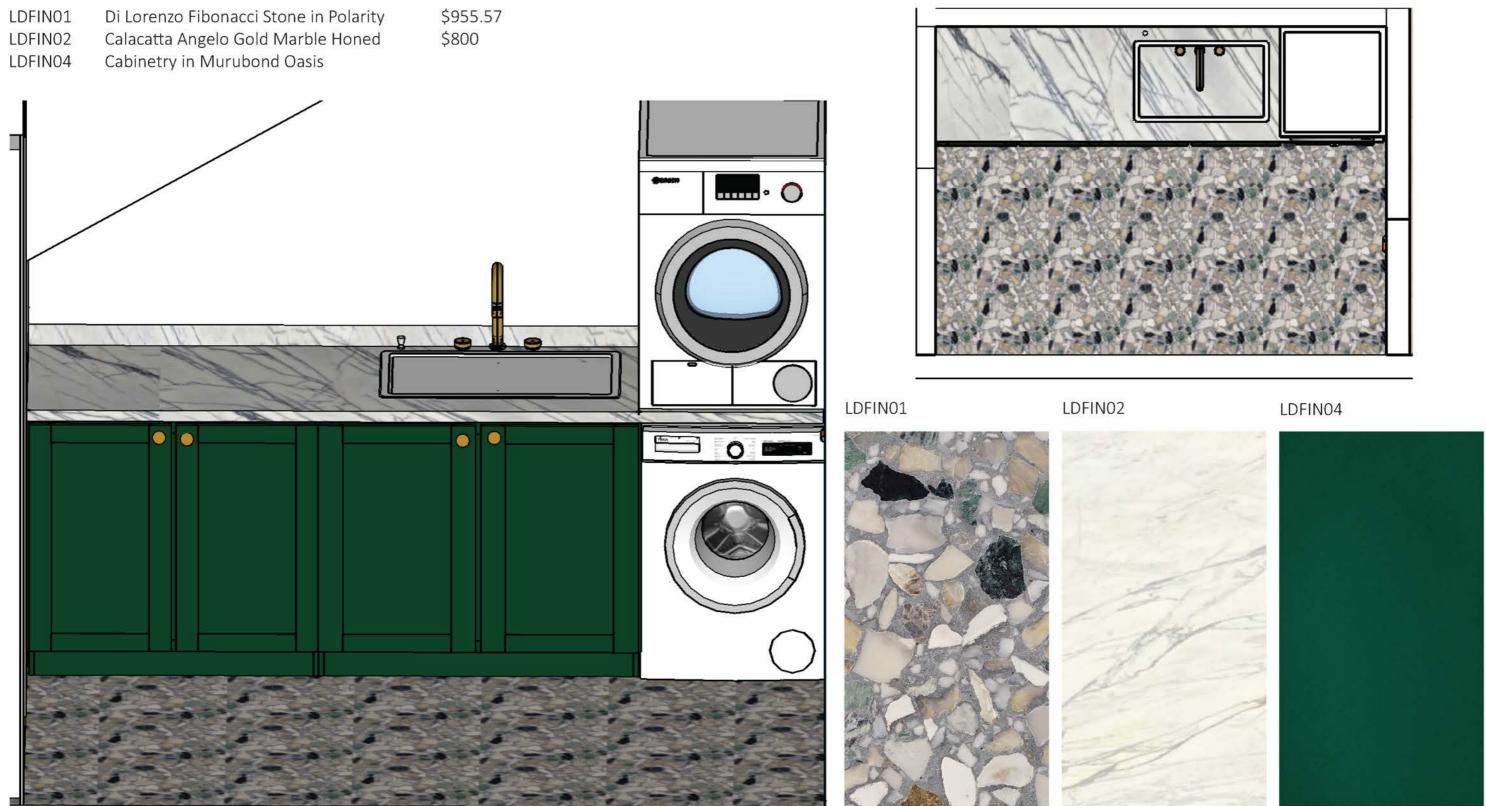

## LAUNDRY

Laundry/ Powder Room Budget: \$15,000 AUD

|       | -              |          |                                                                                                                                                   |                                                                                                                                                                             |                                                                                                                                                                     |           | -        | -          |
|-------|----------------|----------|---------------------------------------------------------------------------------------------------------------------------------------------------|-----------------------------------------------------------------------------------------------------------------------------------------------------------------------------|---------------------------------------------------------------------------------------------------------------------------------------------------------------------|-----------|----------|------------|
| Code  | ltem           | Location | Description                                                                                                                                       | Supplier Details                                                                                                                                                            | Notes                                                                                                                                                               | Lead Time | Quantity | Co         |
| LDF01 | Laundry<br>Tap | Laundry  | Pullout kitchen Mixer<br>Brushed Brass<br>Has a solid brass body<br>AUSTRALIAN & WELS<br>CERTIFIED<br>Standard size fitting (1//2<br>inch thread) | Yabby<br>Phone: 02 5850 4705<br>Email: hello@yabby.com.au<br>34 Rosebery Avenue,<br>Rosebery NSW Location is<br>showroom only<br>Warehouse is located in<br>Melbourne, VIC. | Yabby. (2022). Pullout<br>kitchen Mixer Brushed<br>Brass.<br><u>https://yabby.com.au/colle</u><br><u>ctions/laundry/products/pu</u><br><u>llout-kitchen-mixer-1</u> | 2-3 weeks | 1        | \$54<br>AU |

|       |                 |                               | Measurements: 40W, 522H,<br>233L.                                                                                                                                                                                                  |                                                                                                                                                                     |                                                                                                                                                                                                                                                                                           |           |   |                 |   |
|-------|-----------------|-------------------------------|------------------------------------------------------------------------------------------------------------------------------------------------------------------------------------------------------------------------------------|---------------------------------------------------------------------------------------------------------------------------------------------------------------------|-------------------------------------------------------------------------------------------------------------------------------------------------------------------------------------------------------------------------------------------------------------------------------------------|-----------|---|-----------------|---|
| LDF02 | Sink            | Laundry                       | Quadro 56L Stainless steel<br>laundry trough<br>500mm length x 610mm<br>width x 250mm depth<br>Brushed stainless steel                                                                                                             | Sinkwarehouse.com.au<br>Phone: 1300 301 000<br>16 King Edward Road,<br>Osborne Park, WA<br>Warehouses located in NSW<br>and VIC                                     | Sinkwarehouse. (2022).<br>56L Stainless steel<br>laundry trough.<br><u>https://www.sinkwarehous</u><br><u>e.com.au/products/quadro</u><br><u>-56l-stainless-steel-</u><br><u>laundry-trough.html</u>                                                                                      | 1-2 weeks | 1 | \$446.25<br>AUD | A |
| LDF03 | Handles         | Laundry and<br>Powder<br>room | Olivia cabinet Round Knob<br>Profile<br>Brushed brass<br>33mm diameter                                                                                                                                                             | Manovella Design from<br>thebluespace.com.au<br>02 9674 1000<br>Online store                                                                                        | The Blue Space. (2022).<br>Olivia Cabinet Round<br>knob.<br><u>https://www.thebluespace.</u><br><u>com.au/collections/door-</u><br><u>handles/products/manovel</u><br><u>la-olivia-cabinet-knob-</u><br><u>round-profile-brushed-</u><br><u>brass</u>                                     | 1-2 days  | 6 | \$17<br>AUD     | A |
| LDF04 | Toilet          | Powder<br>room                | Bathroom Nano Glaze<br>Rimless Back To Wall White<br>Ceramic Toilet Suite<br>Eco-friendly,Water saving<br>Australian Standard<br>WELS & Watermark<br>Approved<br>Measurements:<br>690x370x830mm                                    | My Homeware<br>Unit E, Gate B, 21 Loyalty<br>Road<br>North Rocks, NSW, 2151,<br>Australia<br>Phone: 02 8850 1111                                                    | My Homeware. (2022).<br>Bathroom Nano Glaze<br>Rimless Back To Wall<br>White Ceramic Toilet<br>Suite.<br><u>https://www.myhomeware.</u><br><u>com.au/nano-gla ze-</u><br><u>rimless-back-to-wall-</u><br><u>ceramic-toilet-suite-</u><br><u>ts2376an</u>                                  | 2-3 weeks | 1 | \$378<br>AUD    | A |
| LDF05 | Sink and<br>tap | Powder<br>room                | Caroma Urbane II Hand Wall<br>Basin<br>A small wall hung basin<br>design, perfect for small<br>powder rooms or WC<br>Crafted from highly durable<br>fine fire clay<br>460mm basin length<br>5.9 Litre bowl capacity<br>SKU 879010W | The Blue Space<br>Open 6 days a week<br>Mon-Thurs: 8:30am-5:30pm<br>Fridays: 8:30am-4:00pm<br>Saturdays: 10:00am-2:00pm<br>(All times AEST)Phone: (O2)<br>9674 1000 | Without towel rail.<br>Cabinet to be built under<br>the sink, matching the<br>laundry ones.<br>The Blue Space. (2022).<br>Caroma Urbane II Hand<br>Wall Basin.<br><u>https://www.thebluespace.</u><br><u>com.au/products/caroma-<br/>urbane-ii-hand-wall-<br/>basin?variant=320607994</u> | 2-3 weeks | 1 | \$374<br>AUD    | A |

| LDF09       | Drain                   | Laundry and<br>Powder<br>Room | Tile Insert Floor Waste<br>Brushed Brass<br>Has a solid brass body<br>AUSTRALIAN & WELS<br>CERTIFIED<br>Measurements: 100W, 8H,<br>100L. | Yabby<br>Phone: 02 5850 4705<br>Email: hello@yabby.com.au<br>34 Rosebery Avenue,<br>Rosebery NSW Location is<br>showroom only<br>Warehouse is located in<br>Melbourne, VIC. | Yabby. (2022). Tile Insert<br>Floor Waste Brushed<br>Brass.<br>https://yabby.com.au/colle<br>ctions/bathroom/products/t<br>ile-insert-floor-waste-<br>brushed-brass | 2-3 weeks                              | 2                                     | \$128<br>AUD                                                             | A     |
|-------------|-------------------------|-------------------------------|------------------------------------------------------------------------------------------------------------------------------------------|-----------------------------------------------------------------------------------------------------------------------------------------------------------------------------|---------------------------------------------------------------------------------------------------------------------------------------------------------------------|----------------------------------------|---------------------------------------|--------------------------------------------------------------------------|-------|
| LDFIN<br>01 | Floor<br>Tile           | Laundry and<br>Powder<br>room | Fibonacci Stone in Polarity<br>Colour: Multicoloured<br>Finish: Satin/honed<br>400 x 400 or 600 x 600<br>options both same price         | DiLorenzo<br>Phone: 02 8602 1470<br>65 Penshurst Street,<br>Willoughby NSW - Showroom<br>Only<br>Warehouse located in<br>Melbourne, VIC.                                    | DiLorenzo. (2022).<br>Fibonacci Stone in<br>Polarity.<br><u>https://dilorenzo.com.au/c</u><br><u>ollection/fibonacci-stone/</u>                                     | 3 weeks                                | Approx<br>5.11<br>sqm                 | \$955.57<br>AUD<br>Sealing<br>and<br>freight not<br>required<br>in price | В     |
| LDFN<br>02  | Marble<br>Bench         | Laundry                       | Calacatta Angelo Gold<br>Marble Honed Slab Block<br>1291<br>2400 x 1550 x 20mm                                                           | Marble Hub Group Pty Ltd<br>123 Cosgrove Road<br>Strathfield South NSW 2136<br>Tel: +61 297 714 793<br>www.MarbleBenchtopsHub.c<br>om.au<br>E: sales@marblehub.com.au       |                                                                                                                                                                     | 4 weeks<br>(incl.<br>made to<br>order) | -                                     | \$800<br>AUD<br>(estimate)                                               | <br>A |
| LDFIN<br>03 | Paint -<br>walls        | Laundry and<br>Powder<br>room |                                                                                                                                          |                                                                                                                                                                             |                                                                                                                                                                     | твс                                    | -                                     | твс                                                                      | A     |
| LDFIN<br>04 | Paint-<br>Cupboar<br>ds | Laundry and<br>Powder<br>room | Cabinetry Quote                                                                                                                          | Unique Bath and Kiitchen<br>Phone: 1300 310 476<br>Email:<br>info@uniquebathandkitchens<br>.com.au<br>12/553-555 Elizabeth Street,<br>Surrey Hills NSW                      | Unique Bath and Kitchen.<br>(2022). Laundry.<br><u>https://uniquebathandkitch</u><br><u>ens.com.au</u>                                                              | 4+ weeks                               | 1926mm<br>x<br>657mm<br>(Laundr<br>y) | \$2100-<br>\$2800<br>AUD<br>(Over the<br>phone<br>rough<br>estimate)     | A     |

The other change that has happened in the laundry is the floor tile which just to mention does also carry on into the powder room. Now our original design scheme included the black and white mosaic tile which was very pricey for what we were trying to achieve, so instead we have opted for this beautiful terrazzo stone from DiLorenzo Tiles, these tiles have amazing flecks of blue and green throughout which really reflect the green cabinetry and tie the whole space together. This option was not only cheaper but also is more durable once sealed and I'm sure you will appreciate Terrazzo also makes for a much easier clean of water spills and detergents and things like that.

The last thing to mention is that in our original design we had decided on a marble sink built into the counter-top which in the end would have pushed our overall budget, which we will touch on more a little bit more about that at the end as well but otherwise we decided it wasn't a feature that was extremely pertinent to the design anyway so we have replaced it with a regular stainless steel laundry trough which will be inset to the counter-top.