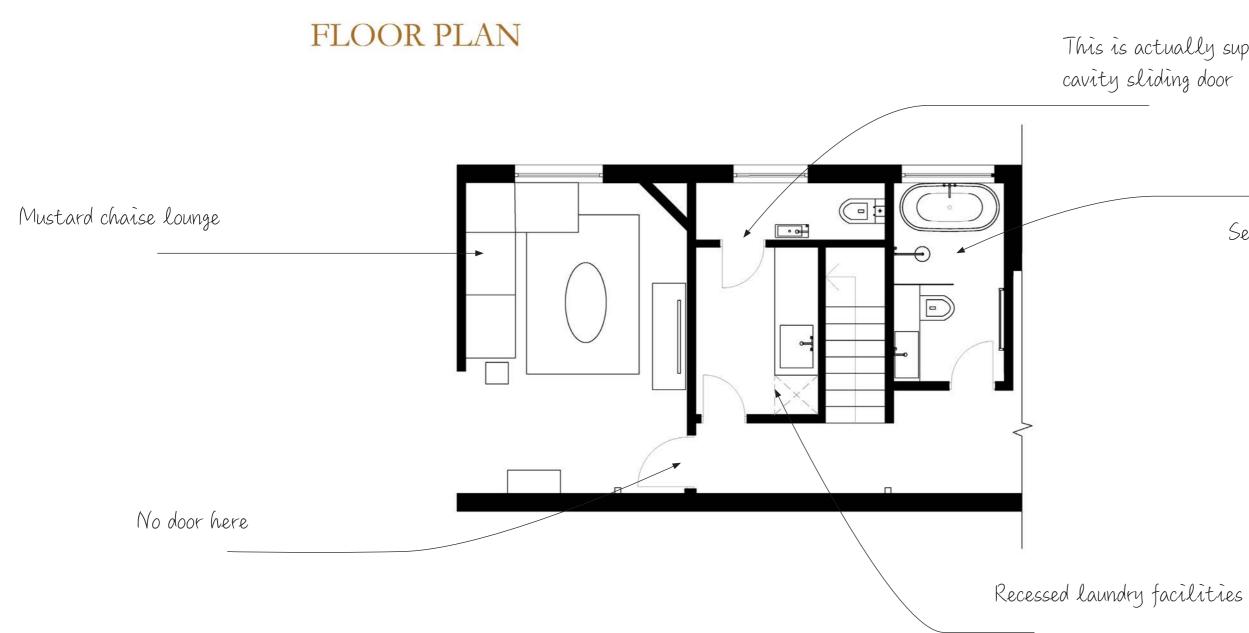

Here is the basic floor plan of the rooms that we have created for our rooms, so you can see how each room interacts with the others. We have your living room with the 'L' shaped chaise lounge, a large marble coffee table and rug. Then we have the laundry with its appliances fitted underneath the stairs which flows into the powder room with its cavity sliding door, and toilet and small sink basin. Then finally we have the bathroom which is meant to be your personal oasis, featuring a bath, shower, sink, and the toilet which sits snugly into the side of the vanity.

## Brooke:

For the powder room as mentioned before we have carried the same beautiful terrazzo stone from the laundry into the powder room to create a seamless flow between both spaces. To help with space management in the room we changed the swing door to be a cavity sliding door with a lock on it, which uses up less space in the laundry, and allows for the privacy of anyone using the powder room.