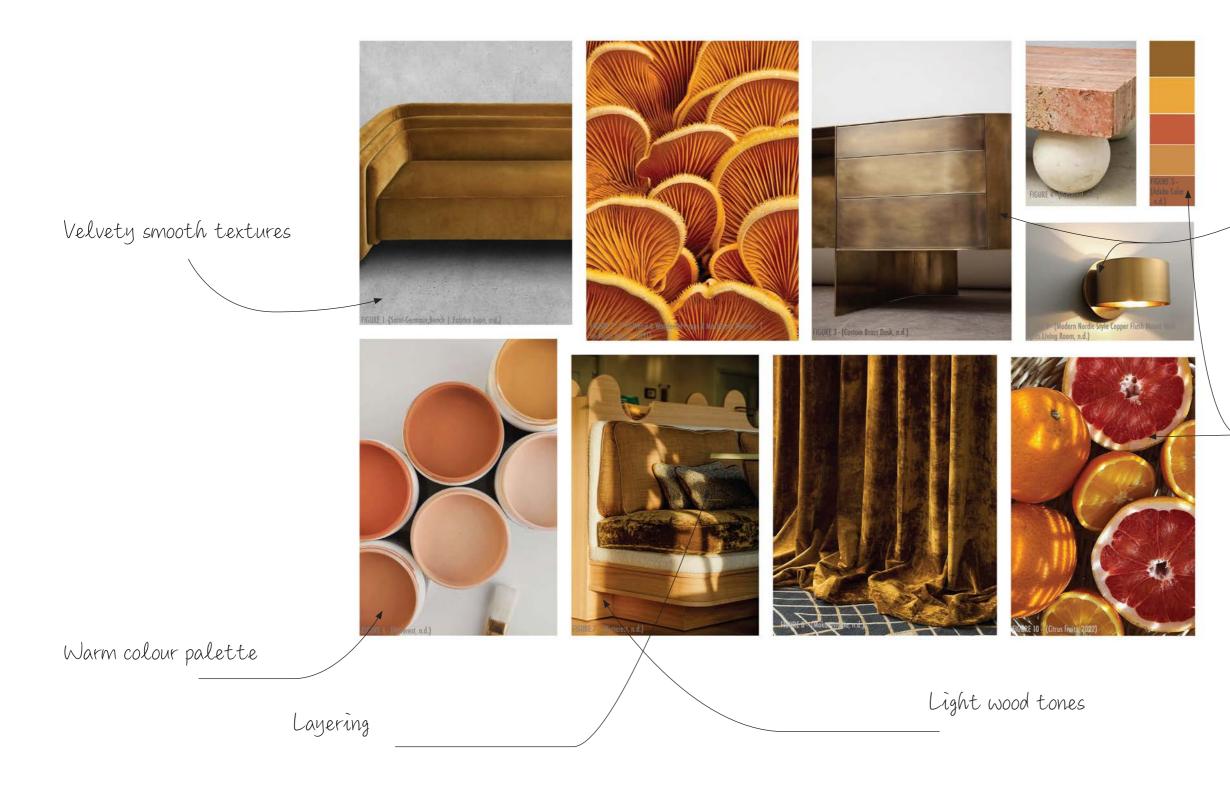

These are our visualisation boards for the project, which have stayed the same through the project. So first here is the living room visualisation board, with wood tones, and deep mustard-like colours. And now here is the second visualisation board, which if for the laundry, powder room, and the bathroom the deep forest greens and texture has been maintained in our revised design. We hope that you find these updated room schemes are serene and inviting as we have.

# Ella:

Into the living room, one of the main things to mention is the finalised lounge selection. As brought up in our previous design scheme it was quite difficult to tell the exact colour of the lounge so we did want to touch on that just to clear it up. We have this beautiful Sienna Chaise Sofa by Cura furniture. It is a slip cover style making it easy for cleaning and any accidental spills or messes. We've decided to go with this amazing velvet fabric by Wortley and Madison in the colour Sunflower which is this beautiful golden colour that adds such life and warmth into the space. Another change has been the shelving which we have now switched to a buffet style unit like you had suggested. This one is in a really beautiful Madrid Oak from Temple & Webster. Which will not only help bring the entire space together but add a touch of modern into the space as well. Balancing this out with the new pendant lighting from Fatshack vintage which is this really beautiful hand blown opal glass shade on a black metal suspension pole. Everything else in the living room apart from the new wall colour is exactly the same as our last design scheme, which we are so glad you liked!