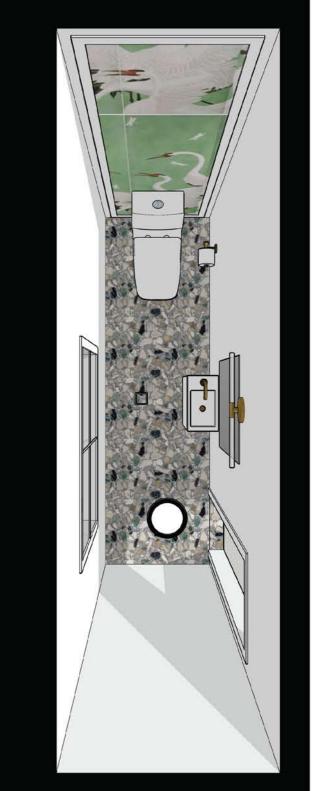

Here is the basic floor plan of the rooms that we have created for our rooms, so you can see how each room interacts with the others. We have your living room with the 'L' shaped chaise lounge, a large marble coffee table and rug. Then we have the laundry with its appliances fitted underneath the stairs which flows into the powder room with its cavity sliding door, and toilet and small sink basin. Then finally we have the bathroom which is meant to be your personal oasis, featuring a bath, shower, sink, and the toilet which sits snugly into the side of the vanity.

## Brooke:

For the powder room as mentioned before we have carried the same beautiful terrazzo stone from the laundry into the powder room to create a seamless flow between both spaces. To help with space management in the room we changed the swing door to be a cavity sliding door with a lock on it, which uses up less space in the laundry, and allows for the privacy of anyone using the powder room.