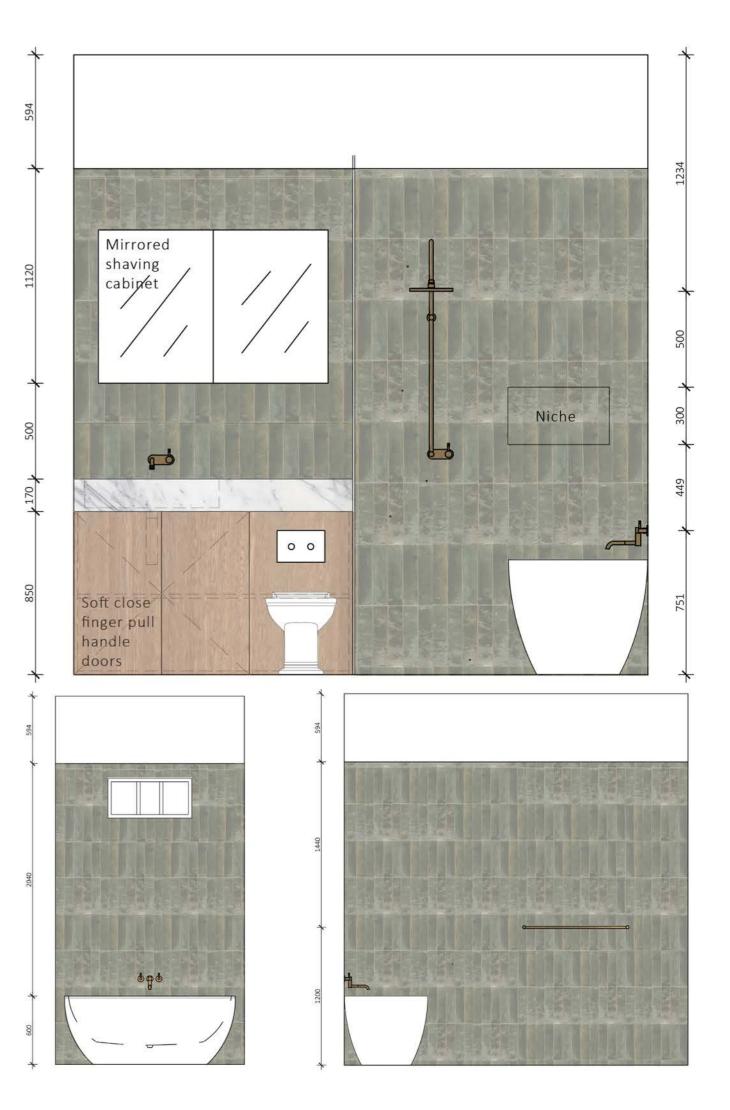

# BATHROOM

One of your queries from our first meeting was the dimensions of items. You will see on this slide that we have added rendered elevations so you can get a better understanding of the actual size of the space. This also shows you the detail of the room, such as the finger pull handles on the vanity, and the niche in the wall for your shampoo and conditioner. While you would usually want 900mm for a shower space, this can be reduced to 800mm in this design, as it is only the leg space that is limited to 800mm - you have room to move your arms out further above the height of the bath.