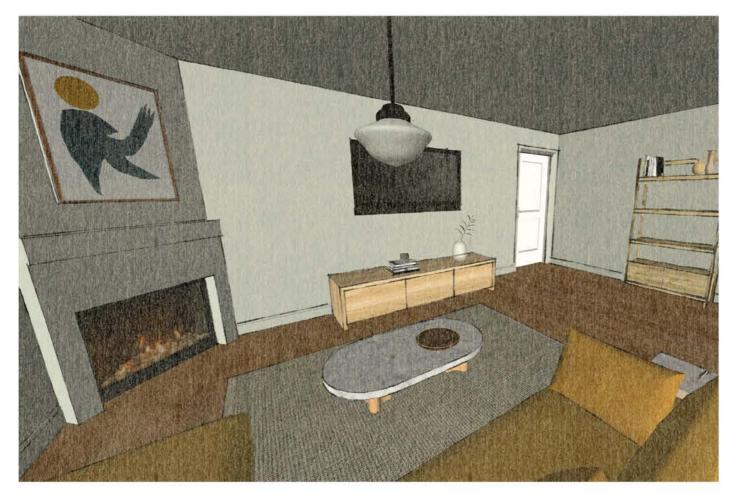

# Ella:

Into the living room, one of the main things to mention is the finalised lounge selection. As brought up in our previous design scheme it was quite difficult to tell the exact colour of the lounge so we did want to touch on that just to clear it up. We have this beautiful Sienna Chaise Sofa by Cura furniture. It is a slip cover style making it easy for cleaning and any accidental spills or messes. We've decided to go with this amazing velvet fabric by Wortley and Madison in the colour Sunflower which is this beautiful golden colour that adds such life and warmth into the space. Another change has been the shelving which we have now switched to a buffet style unit like you had suggested. This one is in a really beautiful Madrid Oak from Temple & Webster. Which will not only help bring the entire space together but add a touch of modern into the space as well. Balancing this out with the new pendant lighting from Fatshack vintage which is this really beautiful hand blown opal glass shade on a black metal suspension pole. Everything else in the living room apart from the new wall colour is exactly the same as our last design scheme, which we are so glad you liked!

### LIVING ROOM

| LVF01 | Cura Furniture Sienna Chaise                          |  |
|-------|-------------------------------------------------------|--|
| LVF06 | Fat Shack Vintage Schoolhouse Pole Pendant Washington |  |
| LVF03 | Totem Road Andorra Rug                                |  |

- LVF05 Fenton & Fenton Romeo Oval Marble Coffee Table
- LVF04 Raven Sun by Hannah Nowlan

\$6,000 \$168 \$1,335 \$1,500 \$1,250

Handmade art-deco pendant

Neutral rug to wam up the room

Buffet style bookshelf