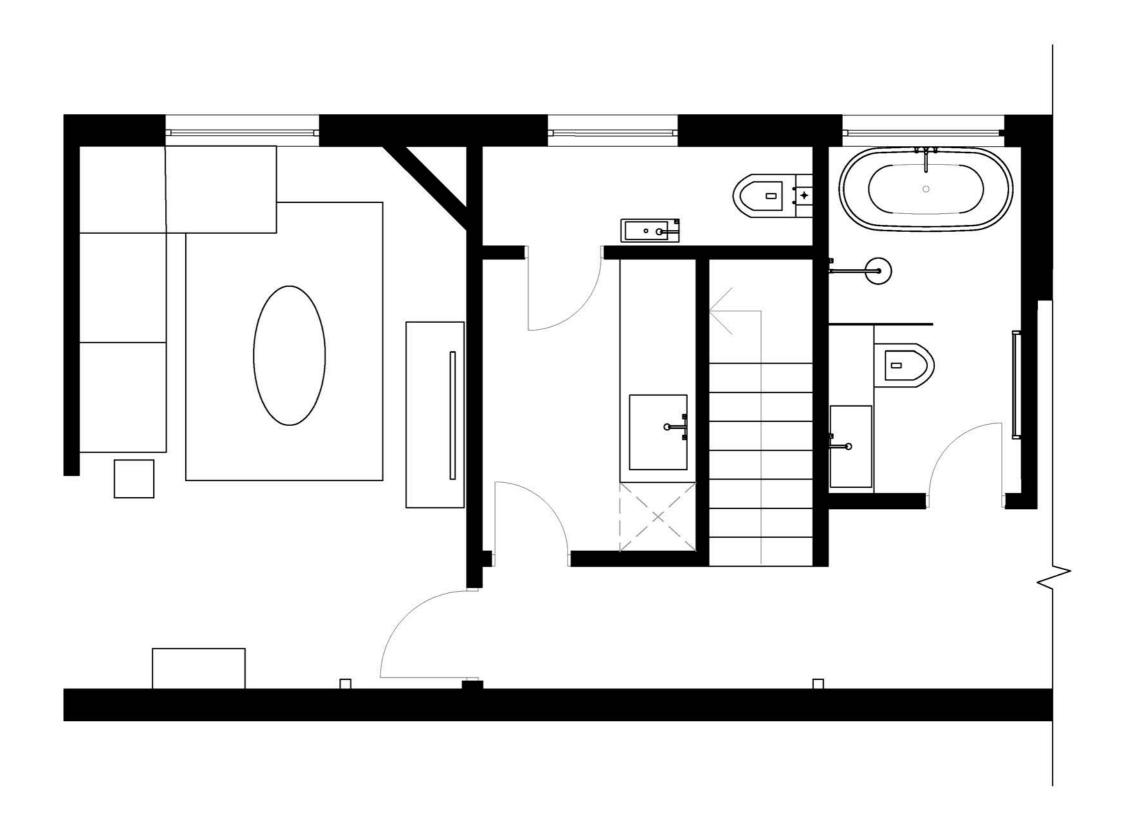

# FLOOR PLAN

Here is the basic floor plan of the rooms that we have created for our rooms, so you can see how each room interacts with the others. We have your living room with the 'L' shaped chaise lounge, a large marble coffee table and rug. Then we have the laundry with its appliances fitted underneath the stairs which flows into the powder room with its cavity sliding door, and toilet and small sink basin. Then finally we have the bathroom which is meant to be your personal oasis, featuring a bath, shower, sink, and the toilet which sits snugly into the side of the vanity.