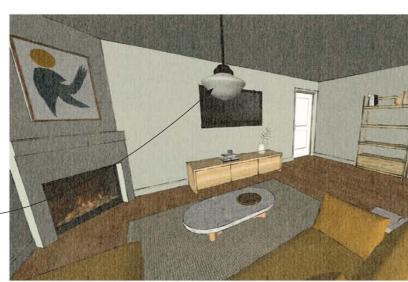

Here is the basic floor plan of the rooms that we have created for our rooms, so you can see how each room interacts with the others. We have your living room with the 'L' shaped chaise lounge, a large marble coffee table and rug. Then we have the laundry with its appliances fitted underneath the stairs which flows into the powder room with its cavity sliding door, and toilet and small sink basin. Then finally we have the bathroom which is meant to be your personal oasis, featuring a bath, shower, sink, and the toilet which sits snugly into the side of the vanity.

# Ella:

Into the living room, one of the main things to mention is the finalised lounge selection. As brought up in our previous design scheme it was quite difficult to tell the exact colour of the lounge so we did want to touch on that just to clear it up. We have this beautiful Sienna Chaise Sofa by Cura furniture. It is a slip cover style making it easy for cleaning and any accidental spills or messes. We've decided to go with this amazing velvet fabric by Wortley and Madison in the colour Sunflower which is this beautiful golden colour that adds such life and warmth into the space. Another change has been the shelving which we have now switched to a buffet style unit like you had suggested. This one is in a really beautiful Madrid Oak from Temple & Webster. Which will not only help bring the entire space together but add a touch of modern into the space as well. Balancing this out with the new pendant lighting from Fatshack vintage which is this really beautiful hand blown opal glass shade on a black metal suspension pole. Everything else in the living room apart from the new wall colour is exactly the same as our last design scheme, which we are so glad you liked!