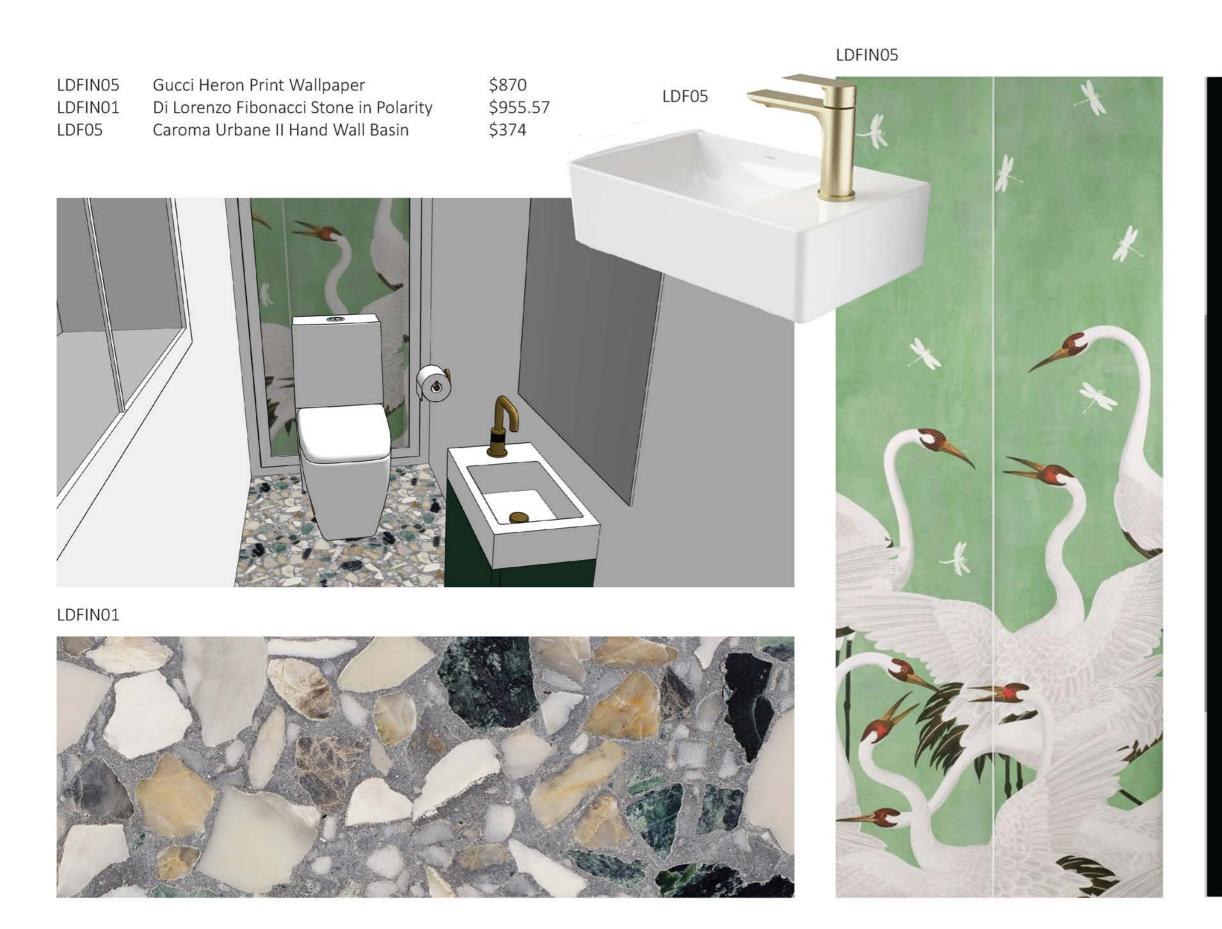

|       |                 |                               | Measurements: 40W, 522H,<br>233L.                                                                                                                                                                                                  |                                                                                                                                                                     |                                                                                                                                                                                                                                                                                           |           |   |                 |   |
|-------|-----------------|-------------------------------|------------------------------------------------------------------------------------------------------------------------------------------------------------------------------------------------------------------------------------|---------------------------------------------------------------------------------------------------------------------------------------------------------------------|-------------------------------------------------------------------------------------------------------------------------------------------------------------------------------------------------------------------------------------------------------------------------------------------|-----------|---|-----------------|---|
| LDF02 | Sink            | Laundry                       | Quadro 56L Stainless steel<br>laundry trough<br>500mm length x 610mm<br>width x 250mm depth<br>Brushed stainless steel                                                                                                             | Sinkwarehouse.com.au<br>Phone: 1300 301 000<br>16 King Edward Road,<br>Osborne Park, WA<br>Warehouses located in NSW<br>and VIC                                     | Sinkwarehouse. (2022).<br>56L Stainless steel<br>laundry trough.<br><u>https://www.sinkwarehous</u><br><u>e.com.au/products/quadro</u><br><u>-56l-stainless-steel-</u><br><u>laundry-trough.html</u>                                                                                      | 1-2 weeks | 1 | \$446.25<br>AUD | A |
| LDF03 | Handles         | Laundry and<br>Powder<br>room | Olivia cabinet Round Knob<br>Profile<br>Brushed brass<br>33mm diameter                                                                                                                                                             | Manovella Design from<br>thebluespace.com.au<br>02 9674 1000<br>Online store                                                                                        | The Blue Space. (2022).<br>Olivia Cabinet Round<br>knob.<br><u>https://www.thebluespace.</u><br><u>com.au/collections/door-</u><br><u>handles/products/manovel</u><br><u>la-olivia-cabinet-knob-</u><br><u>round-profile-brushed-</u><br><u>brass</u>                                     | 1-2 days  | 6 | \$17<br>AUD     | A |
| LDF04 | Toilet          | Powder<br>room                | Bathroom Nano Glaze<br>Rimless Back To Wall White<br>Ceramic Toilet Suite<br>Eco-friendly,Water saving<br>Australian Standard<br>WELS & Watermark<br>Approved<br>Measurements:<br>690x370x830mm                                    | My Homeware<br>Unit E, Gate B, 21 Loyalty<br>Road<br>North Rocks, NSW, 2151,<br>Australia<br>Phone: 02 8850 1111                                                    | My Homeware. (2022).<br>Bathroom Nano Glaze<br>Rimless Back To Wall<br>White Ceramic Toilet<br>Suite.<br><u>https://www.myhomeware.</u><br><u>com.au/nano-gla ze-</u><br><u>rimless-back-to-wall-</u><br><u>ceramic-toilet-suite-</u><br><u>ts2376an</u>                                  | 2-3 weeks | 1 | \$378<br>AUD    | A |
| LDF05 | Sink and<br>tap | Powder<br>room                | Caroma Urbane II Hand Wall<br>Basin<br>A small wall hung basin<br>design, perfect for small<br>powder rooms or WC<br>Crafted from highly durable<br>fine fire clay<br>460mm basin length<br>5.9 Litre bowl capacity<br>SKU 879010W | The Blue Space<br>Open 6 days a week<br>Mon-Thurs: 8:30am-5:30pm<br>Fridays: 8:30am-4:00pm<br>Saturdays: 10:00am-2:00pm<br>(All times AEST)Phone: (O2)<br>9674 1000 | Without towel rail.<br>Cabinet to be built under<br>the sink, matching the<br>laundry ones.<br>The Blue Space. (2022).<br>Caroma Urbane II Hand<br>Wall Basin.<br><u>https://www.thebluespace.</u><br><u>com.au/products/caroma-<br/>urbane-ii-hand-wall-<br/>basin?variant=320607994</u> | 2-3 weeks | 1 | \$374<br>AUD    | A |

| LDF09       | Drain                   | Laundry and<br>Powder<br>Room | Tile Insert Floor Waste<br>Brushed Brass<br>Has a solid brass body<br>AUSTRALIAN & WELS<br>CERTIFIED<br>Measurements: 100W, 8H,<br>100L. | Yabby<br>Phone: 02 5850 4705<br>Email: hello@yabby.com.au<br>34 Rosebery Avenue,<br>Rosebery NSW Location is<br>showroom only<br>Warehouse is located in<br>Melbourne, VIC. | Yabby. (2022). Tile Insert<br>Floor Waste Brushed<br>Brass.<br>https://yabby.com.au/colle<br>ctions/bathroom/products/t<br>ile-insert-floor-waste-<br>brushed-brass | 2-3 weeks                              | 2                                     | \$128<br>AUD                                                             | A     |
|-------------|-------------------------|-------------------------------|------------------------------------------------------------------------------------------------------------------------------------------|-----------------------------------------------------------------------------------------------------------------------------------------------------------------------------|---------------------------------------------------------------------------------------------------------------------------------------------------------------------|----------------------------------------|---------------------------------------|--------------------------------------------------------------------------|-------|
| LDFIN<br>01 | Floor<br>Tile           | Laundry and<br>Powder<br>room | Fibonacci Stone in Polarity<br>Colour: Multicoloured<br>Finish: Satin/honed<br>400 x 400 or 600 x 600<br>options both same price         | DiLorenzo<br>Phone: 02 8602 1470<br>65 Penshurst Street,<br>Willoughby NSW - Showroom<br>Only<br>Warehouse located in<br>Melbourne, VIC.                                    | DiLorenzo. (2022).<br>Fibonacci Stone in<br>Polarity.<br><u>https://dilorenzo.com.au/c</u><br><u>ollection/fibonacci-stone/</u>                                     | 3 weeks                                | Approx<br>5.11<br>sqm                 | \$955.57<br>AUD<br>Sealing<br>and<br>freight not<br>required<br>in price | В     |
| LDFN<br>02  | Marble<br>Bench         | Laundry                       | Calacatta Angelo Gold<br>Marble Honed Slab Block<br>1291<br>2400 x 1550 x 20mm                                                           | Marble Hub Group Pty Ltd<br>123 Cosgrove Road<br>Strathfield South NSW 2136<br>Tel: +61 297 714 793<br>www.MarbleBenchtopsHub.c<br>om.au<br>E: sales@marblehub.com.au       |                                                                                                                                                                     | 4 weeks<br>(incl.<br>made to<br>order) | -                                     | \$800<br>AUD<br>(estimate)                                               | <br>A |
| LDFIN<br>03 | Paint -<br>walls        | Laundry and<br>Powder<br>room |                                                                                                                                          |                                                                                                                                                                             |                                                                                                                                                                     | твс                                    | -                                     | твс                                                                      | A     |
| LDFIN<br>04 | Paint-<br>Cupboar<br>ds | Laundry and<br>Powder<br>room | Cabinetry Quote                                                                                                                          | Unique Bath and Kiitchen<br>Phone: 1300 310 476<br>Email:<br>info@uniquebathandkitchens<br>.com.au<br>12/553-555 Elizabeth Street,<br>Surrey Hills NSW                      | Unique Bath and Kitchen.<br>(2022). Laundry.<br><u>https://uniquebathandkitch</u><br><u>ens.com.au</u>                                                              | 4+ weeks                               | 1926mm<br>x<br>657mm<br>(Laundr<br>y) | \$2100-<br>\$2800<br>AUD<br>(Over the<br>phone<br>rough<br>estimate)     | A     |

| LDFIN<br>05 | Wallpap<br>er             | Powder<br>room | Gucci Heron Print Wallpaper<br>Composition: Paper 100%<br>1 panel 3,500mm H x 700W                                                                                                                                                                          | Farfetch<br>Online store only<br>+1 646 791 3768<br>www.farfetch.com/au                                                         |                                                                                                                                                                                                                                                                                                                            | 1 week    | 1 | \$870<br>AUD                               | A |
|-------------|---------------------------|----------------|-------------------------------------------------------------------------------------------------------------------------------------------------------------------------------------------------------------------------------------------------------------|---------------------------------------------------------------------------------------------------------------------------------|----------------------------------------------------------------------------------------------------------------------------------------------------------------------------------------------------------------------------------------------------------------------------------------------------------------------------|-----------|---|--------------------------------------------|---|
| LDFIN<br>06 | Molding                   | Powder<br>room |                                                                                                                                                                                                                                                             |                                                                                                                                 |                                                                                                                                                                                                                                                                                                                            | ТВС       | - | ТВС                                        | A |
| LDFIN<br>07 | Cavity<br>Sliding<br>Door | Powder<br>Room | CAVITY UNIT SUIT 820 x 70<br>x 2040 DOOR FLUSH JAMB<br>HUME EVOLUTION<br>Same architrave height as a<br>hinged door<br>Jump free U track - smooth<br>operation<br>Quick release mechanism to<br>easily remove door for<br>painting or modification          | Warringah Timbers Pty Ltd<br>9 Inman Road, Cromer NSW<br>2099<br>Phone: 99813733<br>Email:<br>sales@warringahtimbers.com<br>.au | Warringah Timbers.<br>(2022). CAVITY UNIT<br>SUIT 820 x 70 x 2040<br>DOOR FLUSH JAMB<br>HUME EVOLUTION.<br><u>https://warringahtimbers.c</u><br>om/products/cavity-unit-<br>suit-820x70x2040-door-<br>flush-jamb-hume-evolution                                                                                            | TBC       | 1 | \$156.20<br>AUD<br>+installati<br>on costs | A |
| LDFIN<br>08 | Lock                      | Powder<br>room | Brushed Brass Cavity Sliding<br>Privacy Door Lock ROUND I<br>Mucheln<br>This product is the Mucheln<br>BRUSHED BRASS Sliding<br>Door Lock. This version has<br>a round baseplate. A<br>stunning brass finish for<br>sliding / cavity doors.<br>Backset 45mm | Hardware Box.<br>PO Box 361<br>North Melbourne<br>VIC 3051<br>Phone: 1300 659 306<br>ABN: 19 613 180 322                        | Hardware Box. (2022).<br>Brushed Brass Cavity<br>Sliding Privacy Door Lock<br>ROUND I Mucheln.<br>https://www.hardwarebox.<br>com.au/brushed-brass-<br>cavity-sliding-privacy-<br>door-lock-round-i-<br>mucheln/?gclid=Cj0KCQjw<br>pcOTBhCZARIsAEAYLuV<br>nxYAyYMFj8WAPr4bZXS<br>2BQLpannMNo1DQQxG<br>xXxLChDi5akS_TUaAqGq | 1-2 weeks | 1 | \$72<br>+installati<br>on costs            | A |

## Brooke:

For the powder room as mentioned before we have carried the same beautiful terrazzo stone from the laundry into the powder room to create a seamless flow between both spaces. To help with space management in the room we changed the swing door to be a cavity sliding door with a lock on it, which uses up less space in the laundry, and allows for the privacy of anyone using the powder room.

We have also opted for replacing the green tiles on the back wall with this really fun, amazing wallpaper from Gucci. We chose to use this wallpaper instead of the original tiles as it will help to allow the powder room to stand out on its own, separate from both the bathroom design and the laundry design, while still looking cohesive. We have also opted to add moulding on the wall around the wallpaper on this wall, to make it look almost like a large framed artwork in the room. This addition will not only liven up the space but just add that nod of art deco era into the powder room, as well as helping to brighten up the room. While this wallpaper choice is slightly more expensive than the original tiles, it fits the room much better, and compliments the space nicely.

The mirror and wall sconce were chosen to help brighten and open up the space, while maintaining the art deco feeling. We made sure to keep the brushed brass finishes throughout the powder room, as to match the rest of the house: through from the toilet roll holder, to the tap, lock on the door and even the drain unit on the floor.