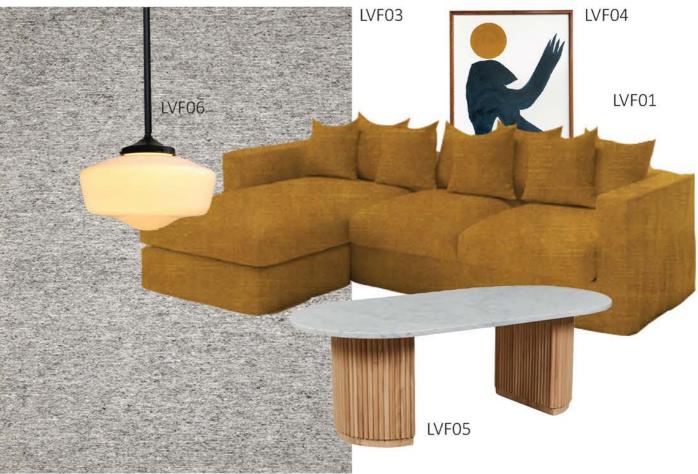

# LIVING ROOM

LVF01Cura Furniture Sienna ChaiseLVF06Fat Shack Vintage SchoolhouseLVF03Totem Road Andorra RugLVF05Fenton & Fenton Romeo Oval NLVF04Raven Sun by Hannah Nowlan

|                         | \$6,000 |
|-------------------------|---------|
| Pole Pendant Washington | \$168   |
|                         | \$1,335 |
| Marble Coffee Table     | \$1,500 |
|                         | \$1,250 |
|                         |         |

### LIVING ROOM

| LVF01 | Cura Furniture Sienna Chaise                          |  |
|-------|-------------------------------------------------------|--|
| LVF06 | Fat Shack Vintage Schoolhouse Pole Pendant Washington |  |
| LVF03 | Totem Road Andorra Rug                                |  |

- LVF05 Fenton & Fenton Romeo Oval Marble Coffee Table
- LVF04 Raven Sun by Hannah Nowlan

\$6,000 \$168 \$1,335 \$1,500 \$1,250

Handmade art-deco pendant

Neutral rug to wam up the room

Buffet style bookshelf

# Ella:

Into the living room, one of the main things to mention is the finalised lounge selection. As brought up in our previous design scheme it was quite difficult to tell the exact colour of the lounge so we did want to touch on that just to clear it up. We have this beautiful Sienna Chaise Sofa by Cura furniture. It is a slip cover style making it easy for cleaning and any accidental spills or messes. We've decided to go with this amazing velvet fabric by Wortley and Madison in the colour Sunflower which is this beautiful golden colour that adds such life and warmth into the space. Another change has been the shelving which we have now switched to a buffet style unit like you had suggested. This one is in a really beautiful Madrid Oak from Temple & Webster. Which will not only help bring the entire space together but add a touch of modern into the space as well. Balancing this out with the new pendant lighting from Fatshack vintage which is this really beautiful hand blown opal glass shade on a black metal suspension pole. Everything else in the living room apart from the new wall colour is exactly the same as our last design scheme, which we are so glad you liked!