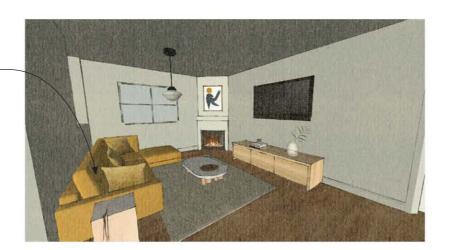

### LIVING ROOM

| LVF01 | Cura Furniture Sienna Chaise                          |  |
|-------|-------------------------------------------------------|--|
| LVF06 | Fat Shack Vintage Schoolhouse Pole Pendant Washington |  |
| LVF03 | Totem Road Andorra Rug                                |  |

- LVF05 Fenton & Fenton Romeo Oval Marble Coffee Table
- LVF04 Raven Sun by Hannah Nowlan

\$6,000 \$168 \$1,335 \$1,500 \$1,250

Handmade art-deco pendant

Neutral rug to wam up the room

Buffet style bookshelf

# Ella:

Into the living room, one of the main things to mention is the finalised lounge selection. As brought up in our previous design scheme it was quite difficult to tell the exact colour of the lounge so we did want to touch on that just to clear it up. We have this beautiful Sienna Chaise Sofa by Cura furniture. It is a slip cover style making it easy for cleaning and any accidental spills or messes. We've decided to go with this amazing velvet fabric by Wortley and Madison in the colour Sunflower which is this beautiful golden colour that adds such life and warmth into the space. Another change has been the shelving which we have now switched to a buffet style unit like you had suggested. This one is in a really beautiful Madrid Oak from Temple & Webster. Which will not only help bring the entire space together but add a touch of modern into the space as well. Balancing this out with the new pendant lighting from Fatshack vintage which is this really beautiful hand blown opal glass shade on a black metal suspension pole. Everything else in the living room apart from the new wall colour is exactly the same as our last design scheme, which we are so glad you liked!