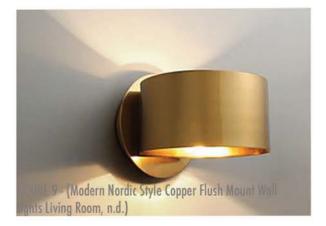

#### Brushed brass texture

Orange and mustard colours

This is actually supposed to be a cavity sliding door

Separate bath and shower

Tiles don't go up the whole wall for light

Backless toilet intergrated into vanity

Focal point of the room