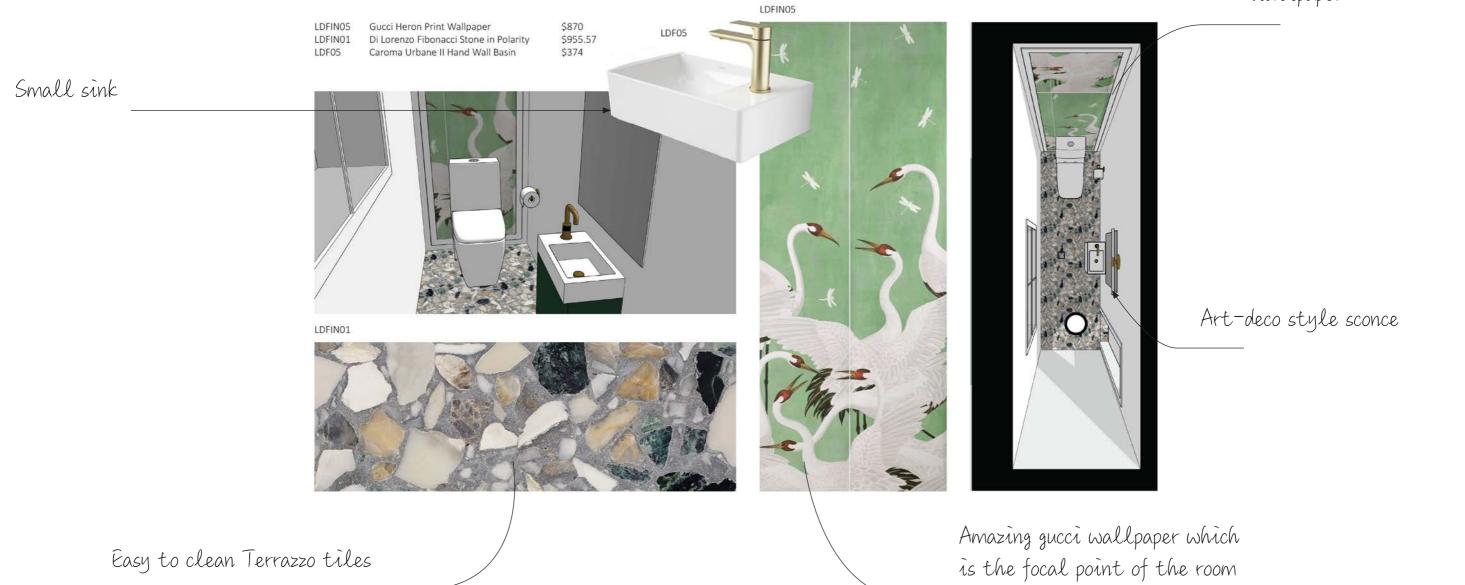

#### Brushed brass texture

Orange and mustard colours

This is actually supposed to be a cavity sliding door

Separate bath and shower

Tiles don't go up the whole wall for light

Backless toilet intergrated into vanity

Focal point of the room

### POWDER ROOM

Custom moulding around wallpaper

Luxe golden lounge which is the main meeting point of the room and the 'wow factor' piece

## Brooke:

For the powder room as mentioned before we have carried the same beautiful terrazzo stone from the laundry into the powder room to create a seamless flow between both spaces. To help with space management in the room we changed the swing door to be a cavity sliding door with a lock on it, which uses up less space in the laundry, and allows for the privacy of anyone using the powder room.

We have also opted for replacing the green tiles on the back wall with this really fun, amazing wallpaper from Gucci. We chose to use this wallpaper instead of the original tiles as it will help to allow the powder room to stand out on its own, separate from both the bathroom design and the laundry design, while still looking cohesive. We have also opted to add moulding on the wall around the wallpaper on this wall, to make it look almost like a large framed artwork in the room. This addition will not only liven up the space but just add that nod of art deco era into the powder room, as well as helping to brighten up the room. While this wallpaper choice is slightly more expensive than the original tiles, it fits the room much better, and compliments the space nicely.

The mirror and wall sconce were chosen to help brighten and open up the space, while maintaining the art deco feeling. We made sure to keep the brushed brass finishes throughout the powder room, as to match the rest of the house: through from the toilet roll holder, to the tap, lock on the door and even the drain unit on the floor.